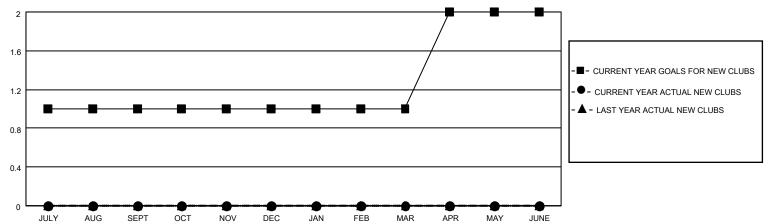

### GOALS AND ACTUAL NEW CLUBS CUMULATIVE

## District 4 C2

| Clubs         |               |             |               | Members               |                         |                         |                                                    |  |
|---------------|---------------|-------------|---------------|-----------------------|-------------------------|-------------------------|----------------------------------------------------|--|
|               | RESULTS FOR   | R 2020-2021 |               | RESULTS FOR 2020-2021 |                         |                         |                                                    |  |
| QUARTER       | NEW CLUB GOAL | NEW CLUBS   | DROPPED CLUBS | QUARTER MEM           | MBER GROWTH NET<br>GOAL | MEMBER GROWTH<br>ACTUAL | DROPPED<br>MEMBERS ACTUAL<br>(including transfers) |  |
| JULY/AUG/SEPT | 1             | 0           | 0             | JULY/AUG/SEPT         | 10                      | 25                      | 37                                                 |  |
| OCT/NOV/DEC   | 0             | 0           | 0             | OCT/NOV/DEC           | 10                      | 0                       | 0                                                  |  |
| JAN/FEB/MAR   | 0             | 0           | 0             | JAN/FEB/MAR           | 25                      | 0                       | 0                                                  |  |
| APR/MAY/JUNE  | 1             | 0           | 0             | APR/MAY/JUNE          | 52                      | 0                       | 0                                                  |  |