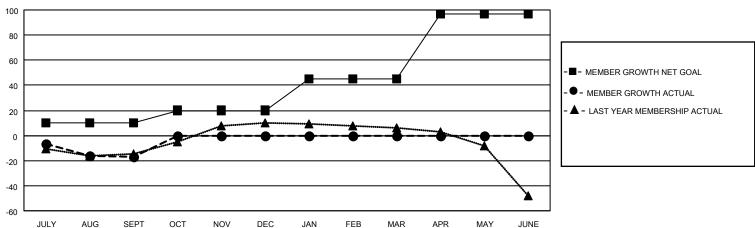

#### GOALS AND ACTUAL MEMBERS CUMULATIVE

| DROPPED CLUBS: 0 |    | 9 CLUBS OF 52 ADDED 1 OR MORE<br>NEW MEMBERS | GENDER DISTRIBUTION               |              |     |
|------------------|----|----------------------------------------------|-----------------------------------|--------------|-----|
|                  |    |                                              | MALE                              | 898 (70.38%) |     |
|                  |    |                                              | FEMALE                            | 378 (29.62%) |     |
| DROPPED MEMBERS  |    |                                              |                                   |              |     |
| DECEASED         | 9  | CLICK HERE FOR CUMULATIVE                    | TOTAL FAMILY UNIT MEMBERS         |              | 191 |
| CLUB CANCELLED   | 0  | MEMBERSHIP DATA                              | FAMILY MEMBERS PAYING HALF 9 DUES |              | 0.0 |
| OTHER            | 28 |                                              |                                   |              | 98  |
| TOTAL            | 37 |                                              |                                   |              |     |

## District 4 C2

| Clubs         |               |             |               | Members               |                         |                         |                                                    |  |
|---------------|---------------|-------------|---------------|-----------------------|-------------------------|-------------------------|----------------------------------------------------|--|
|               | RESULTS FOR   | R 2020-2021 |               | RESULTS FOR 2020-2021 |                         |                         |                                                    |  |
| QUARTER       | NEW CLUB GOAL | NEW CLUBS   | DROPPED CLUBS | QUARTER MEM           | MBER GROWTH NET<br>GOAL | MEMBER GROWTH<br>ACTUAL | DROPPED<br>MEMBERS ACTUAL<br>(including transfers) |  |
| JULY/AUG/SEPT | 1             | 0           | 0             | JULY/AUG/SEPT         | 10                      | 25                      | 37                                                 |  |
| OCT/NOV/DEC   | 0             | 0           | 0             | OCT/NOV/DEC           | 10                      | 0                       | 0                                                  |  |
| JAN/FEB/MAR   | 0             | 0           | 0             | JAN/FEB/MAR           | 25                      | 0                       | 0                                                  |  |
| APR/MAY/JUNE  | 1             | 0           | 0             | APR/MAY/JUNE          | 52                      | 0                       | 0                                                  |  |